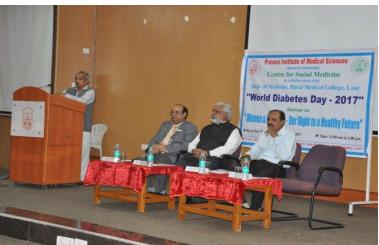

The Seminar was inaugurated by Dr. Y.M. Jayaraj, Hon'ble Vice Chancellor, PIMS-DU, Loni in the august presence of Dr. R.C. Goyal, Dean, Rural Medical College, Loni & Dr. S.N. Mahajan, Professor & HOD, Dept. of Medicine, RMC, Loni. Dr. Y.M. Jayaraj addressed the participants highlighting the importance of Healthy Diet for Good Health. Dr. R. C. Goyal also addressed the participants High lighting on Regular exercise & Healthy Diet for prevention of diseases like diabetes & heart disease.

The Seminar was attended by over 100 participants who include FHVs & Skill Development Certificate Course Students.