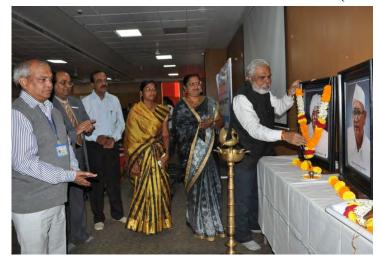

The Seminar was inaugurated by Dr. Y.M. Jayaraj, Hon'ble Vice Chancellor, PIMS-DU, Loni in the august presence of Dr. R.C. Goyal, Dean, Rural Medical College, Loni & Dr. S.N. Mahajan, Professor & HOD, Dept. of Medicine, RMC, Loni. Dr. Y.M. Jayaraj addressed the participants highlighting the importance of Healthy Diet for Good Health. Dr. R. C. Goyal also addressed the participants High lighting on Regular exercise & Healthy Diet for prevention of diseases like diabetes & heart disease.