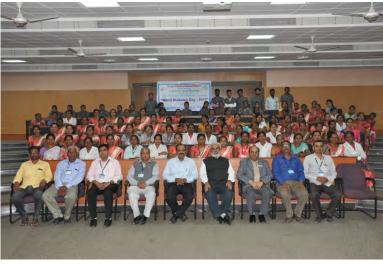

#### **Centre For Social Medicine**

Centre for Social Medicine in Collaboration with Dept. of Medicine Rural Medical College has organized a Seminar on "Women & Diabetes – Our right to a Healthy Future" for Female Health Volunteers (FHVs) working with CSM in Pravara Area on 15/11/2017 at Godawari Hall, Padmbhushan Balasaheb Vikhe Patil Complex, Loni.

The Seminar was attended by over 100 participants who include FHVs & Skill Development Certificate Course Students.