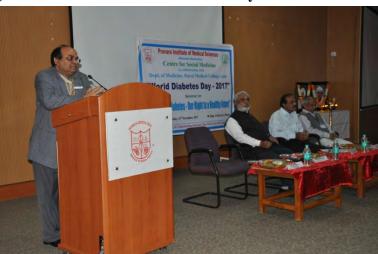

#### **Centre For Social Medicine**

Centre for Social Medicine in Collaboration with Dept. of Medicine Rural Medical College has organized a Seminar on "Women & Diabetes – Our right to a Healthy Future" for Female Health Volunteers (FHVs) working with CSM in Pravara Area on 15/11/2017 at Godawari Hall, Padmbhushan Balasaheb Vikhe Patil Complex, Loni.

The Seminar was inaugurated by Dr. Y.M. Jayaraj, Hon'ble Vice Chancellor, PIMS-DU, Loni in the august presence of Dr. R.C. Goyal, Dean, Rural Medical College, Loni & Dr. S.N. Mahajan, Professor & HOD, Dept. of Medicine, RMC, Loni. Dr. Y.M. Jayaraj addressed the participants highlighting the importance of Healthy Diet for Good Health. Dr. R. C. Goyal also addressed the participants High lighting on Regular exercise & Healthy Diet for prevention of diseases like diabetes & heart disease.