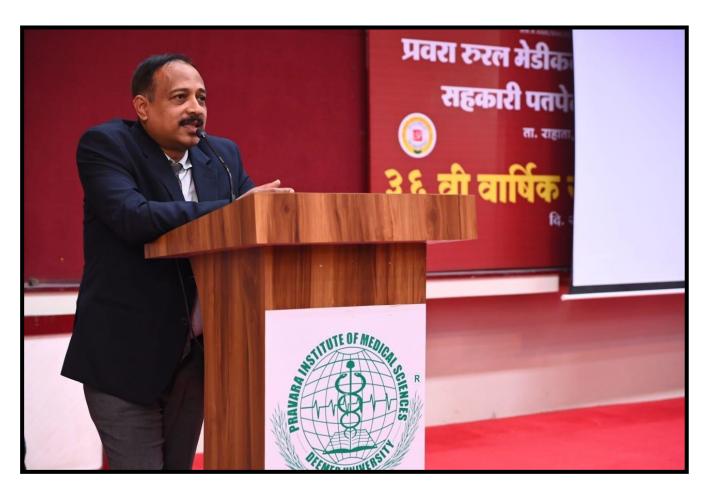

## **SUMMARY OF THE EVENT**

The Deeksharambha program is a significant annual event of Rural Dental College for orientation of the 1st year undergraduate students. The program was organized by Dental Education Unit, RDC, Loni at Red hall, & Lecture-hall 04, RDC Loni. This program included welcome address and presentation regarding syllabus, practical exercises, exam pattern, reference books, decorum of various departments, which are part of their curriculum along-with other topics such as sports, Library, campus & hostel life and co-curricular like ICMR and other research projects and extracurricular activities. This program was intended for 97 students.

### **PHOTOGRAPHS OF THE EVENT**

|    | Activity                                         | ntation Progr                                                       | Time               |
|----|--------------------------------------------------|---------------------------------------------------------------------|--------------------|
|    | 1                                                | OAY - 1 (01/10/2024)                                                |                    |
| 1  | Welcome speech                                   | Col (Retd) Dr. Ravindra<br>Manerikar, Principal, RDC                | 10:30- 11:30 AM    |
|    | , in                                             | OAY - 2 (03/10/2024)                                                |                    |
| 2  | Dental Anatomy Dental Histology<br>& Embryology  | Dr. Manas Bajpai, HOD, Oral<br>Pathology & Microbiology,            | 9:30 - 10:00 AM    |
| 3  | General Human Physiology                         | Dr. Tayade, HOD, Dept of<br>Physiology; DRBVPRMC                    | 10:00 - 10:30 AM   |
| 4  | Biochemistry                                     | Dr. A.D. Shinde, HOD, Dept<br>of Biochemistry; DRBVPRMG             | 10:30 - 11:00 AM   |
|    | Tea Bro                                          | eak                                                                 | 11:00 - 11:30 AM   |
| 5  | General Human Anatomy                            | Dr. Sandeep Pakhale, HOD,<br>Dept of Anatomy,<br>DRBVPRMC           | 11:30 - 12:00 Noon |
| 6  | Dentistry: - Academic Curriculum                 | Dr. Umesh Palekar, Dean,<br>Dental Faculty PIMS (DU)                | 12:00 - 12:30 PM   |
| 7  | Mentorship Programme and<br>Scholarship          | Dr. Rachita Mustilwar,<br>Reader, Dept of<br>Periodontology         | 12:30 - 1:00 PM    |
|    | Lunch Break                                      |                                                                     | 1:00-2:00 PM       |
| 8  | Dental profession & their role in<br>the society | Dr. Pulkit Khandelwal,<br>Reader, Dept. of Oral<br>Surgery          | 02:00 - 02:30 PM   |
| 9  | N.S.S. Orientation & Outreach activities         | Dr. Prashant Viragi,<br>Professor & HOD, Public<br>Health Dentistry | 02:30 - 3:00 PM    |
| 10 | Hostel Rules ℰ Regulations                       | Rector -Boy's / Girl's Hostel                                       | 3:00-3:30 PM       |