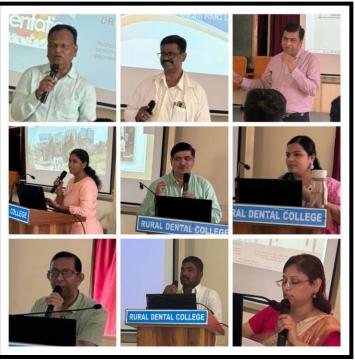

## **SUMMARY OF THE EVENT**

The Deeksharambha program is a significant annual event of Rural Dental College for orientation of the 1st year undergraduate students. The program was organized by Dental Education Unit, RDC, Loni at Red hall, & Lecture-hall 04, RDC Loni. This program included welcome address and presentation regarding syllabus, practical exercises, exam pattern, reference books, decorum of various departments, which are part of their curriculum along-with other topics such as sports, Library, campus & hostel life and co-curricular like ICMR and other research projects and extracurricular activities. This program was intended for 97 students.

### **PHOTOGRAPHS OF THE EVENT**

|    | Activity                                         | ntation Progr                                                       | Time               |
|----|--------------------------------------------------|---------------------------------------------------------------------|--------------------|
|    | 1                                                | OAY - 1 (01/10/2024)                                                |                    |
| 1  | Welcome speech                                   | Col (Retd) Dr. Ravindra<br>Manerikar, Principal, RDC                | 10:30- 11:30 AM    |
|    | , in                                             | OAY - 2 (03/10/2024)                                                |                    |
| 2  | Dental Anatomy Dental Histology<br>& Embryology  | Dr. Manas Bajpai, HOD, Oral<br>Pathology & Microbiology,            | 9:30 - 10:00 AM    |
| 3  | General Human Physiology                         | Dr. Tayade, HOD, Dept of<br>Physiology; DRBVPRMC                    | 10:00 - 10:30 AM   |
| 4  | Biochemistry                                     | Dr. A.D. Shinde, HOD, Dept<br>of Biochemistry; DRBVPRMG             | 10:30 - 11:00 AM   |
|    | Tea Bro                                          | eak                                                                 | 11:00 - 11:30 AM   |
| 5  | General Human Anatomy                            | Dr. Sandeep Pakhale, HOD,<br>Dept of Anatomy,<br>DRBVPRMC           | 11:30 - 12:00 Noon |
| 6  | Dentistry: - Academic Curriculum                 | Dr. Umesh Palekar, Dean,<br>Dental Faculty PIMS (DU)                | 12:00 - 12:30 PM   |
| 7  | Mentorship Programme and<br>Scholarship          | Dr. Rachita Mustilwar,<br>Reader, Dept of<br>Periodontology         | 12:30 - 1:00 PM    |
|    | Lunch Break                                      |                                                                     | 1:00-2:00 PM       |
| 8  | Dental profession & their role in<br>the society | Dr. Pulkit Khandelwal,<br>Reader, Dept. of Oral<br>Surgery          | 02:00 - 02:30 PM   |
| 9  | N.S.S. Orientation & Outreach activities         | Dr. Prashant Viragi,<br>Professor & HOD, Public<br>Health Dentistry | 02:30 - 3:00 PM    |
| 10 | Hostel Rules ℰ Regulations                       | Rector -Boy's / Girl's Hostel                                       | 3:00-3:30 PM       |