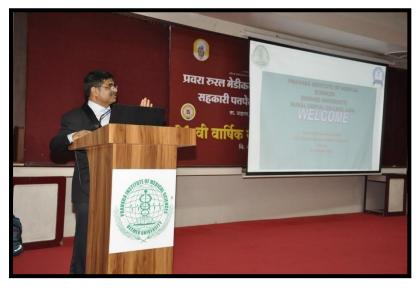

## **SUMMARY OF THE EVENT**

The Deeksharambha program is a significant annual event of Rural Dental College for orientation of the 1st year undergraduate students. The program was organized by Dental Education Unit, RDC, Loni at Red hall, & Lecture-hall 04, RDC Loni. This program included welcome address and presentation regarding syllabus, practical exercises, exam pattern, reference books, decorum of various departments, which are part of their curriculum along-with other topics such as sports, Library, campus & hostel life and co-curricular like ICMR and other research projects and extracurricular activities. This program was intended for 97 students.

### **PHOTOGRAPHS OF THE EVENT**

|    | Activity                                         | ntation Progr                                                       | Time               |
|----|--------------------------------------------------|---------------------------------------------------------------------|--------------------|
|    | 1                                                | OAY - 1 (01/10/2024)                                                |                    |
| 1  | Welcome speech                                   | Col (Retd) Dr. Ravindra<br>Manerikar, Principal, RDC                | 10:30- 11:30 AM    |
|    | , in                                             | OAY - 2 (03/10/2024)                                                |                    |
| 2  | Dental Anatomy Dental Histology<br>& Embryology  | Dr. Manas Bajpai, HOD, Oral<br>Pathology & Microbiology,            | 9:30 - 10:00 AM    |
| 3  | General Human Physiology                         | Dr. Tayade, HOD, Dept of<br>Physiology; DRBVPRMC                    | 10:00 - 10:30 AM   |
| 4  | Biochemistry                                     | Dr. A.D. Shinde, HOD, Dept<br>of Biochemistry; DRBVPRMG             | 10:30 - 11:00 AM   |
|    | Tea Bro                                          | eak                                                                 | 11:00 - 11:30 AM   |
| 5  | General Human Anatomy                            | Dr. Sandeep Pakhale, HOD,<br>Dept of Anatomy,<br>DRBVPRMC           | 11:30 - 12:00 Noon |
| 6  | Dentistry: - Academic Curriculum                 | Dr. Umesh Palekar, Dean,<br>Dental Faculty PIMS (DU)                | 12:00 - 12:30 PM   |
| 7  | Mentorship Programme and<br>Scholarship          | Dr. Rachita Mustilwar,<br>Reader, Dept of<br>Periodontology         | 12:30 - 1:00 PM    |
|    | Lunch Break                                      |                                                                     | 1:00-2:00 PM       |
| 8  | Dental profession & their role in<br>the society | Dr. Pulkit Khandelwal,<br>Reader, Dept. of Oral<br>Surgery          | 02:00 - 02:30 PM   |
| 9  | N.S.S. Orientation & Outreach activities         | Dr. Prashant Viragi,<br>Professor & HOD, Public<br>Health Dentistry | 02:30 - 3:00 PM    |
| 10 | Hostel Rules ℰ Regulations                       | Rector -Boy's / Girl's Hostel                                       | 3:00-3:30 PM       |