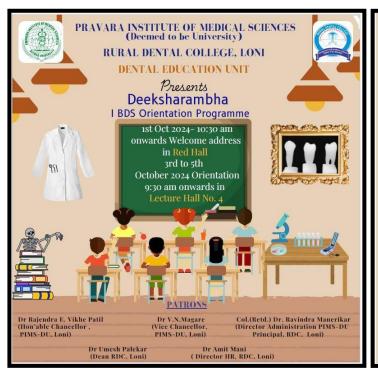

### **PHOTOGRAPHS OF THE EVENT**

|    | Activity                                         | ntation Progr                                                       | Time               |
|----|--------------------------------------------------|---------------------------------------------------------------------|--------------------|
|    | 1                                                | OAY - 1 (01/10/2024)                                                |                    |
| 1  | Welcome speech                                   | Col (Retd) Dr. Ravindra<br>Manerikar, Principal, RDC                | 10:30- 11:30 AM    |
|    | , in                                             | OAY - 2 (03/10/2024)                                                |                    |
| 2  | Dental Anatomy Dental Histology<br>& Embryology  | Dr. Manas Bajpai, HOD, Oral<br>Pathology & Microbiology,            | 9:30 - 10:00 AM    |
| 3  | General Human Physiology                         | Dr. Tayade, HOD, Dept of<br>Physiology; DRBVPRMC                    | 10:00 - 10:30 AM   |
| 4  | Biochemistry                                     | Dr. A.D. Shinde, HOD, Dept<br>of Biochemistry; DRBVPRMG             | 10:30 - 11:00 AM   |
|    | Tea Bro                                          | eak                                                                 | 11:00 - 11:30 AM   |
| 5  | General Human Anatomy                            | Dr. Sandeep Pakhale, HOD,<br>Dept of Anatomy,<br>DRBVPRMC           | 11:30 - 12:00 Noon |
| 6  | Dentistry: - Academic Curriculum                 | Dr. Umesh Palekar, Dean,<br>Dental Faculty PIMS (DU)                | 12:00 - 12:30 PM   |
| 7  | Mentorship Programme and<br>Scholarship          | Dr. Rachita Mustilwar,<br>Reader, Dept of<br>Periodontology         | 12:30 - 1:00 PM    |
|    | Lunch Break                                      |                                                                     | 1:00-2:00 PM       |
| 8  | Dental profession & their role in<br>the society | Dr. Pulkit Khandelwal,<br>Reader, Dept. of Oral<br>Surgery          | 02:00 - 02:30 PM   |
| 9  | N.S.S. Orientation & Outreach activities         | Dr. Prashant Viragi,<br>Professor & HOD, Public<br>Health Dentistry | 02:30 - 3:00 PM    |
| 10 | Hostel Rules ℰ Regulations                       | Rector -Boy's / Girl's Hostel                                       | 3:00-3:30 PM       |