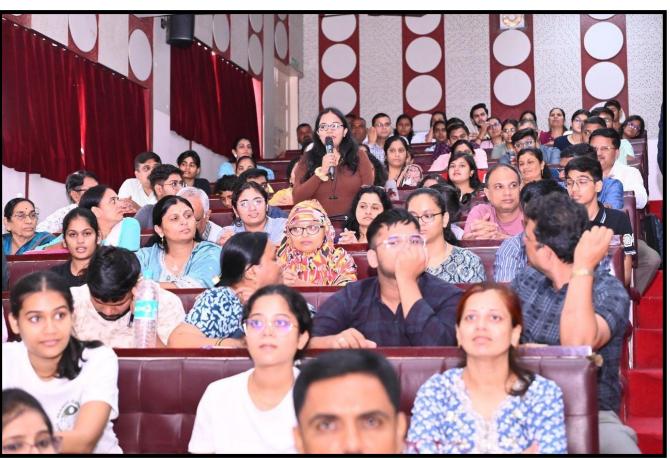

## **SUMMARY OF THE EVENT**

The Deeksharambha program is a significant annual event of Rural Dental College for orientation of the 1st year undergraduate students. The program was organized by Dental Education Unit, RDC, Loni at Red hall, & Lecture-hall 04, RDC Loni. This program included welcome address and presentation regarding syllabus, practical exercises, exam pattern, reference books, decorum of various departments, which are part of their curriculum along-with other topics such as sports, Library, campus & hostel life and co-curricular like ICMR and other research projects and extracurricular activities. This program was intended for 97 students.