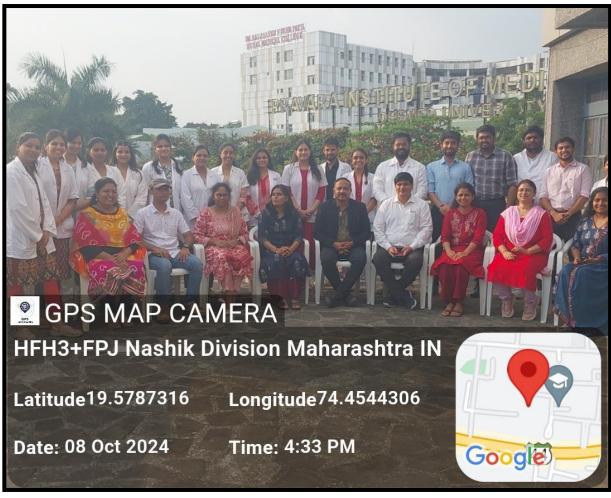

#### SUMMARY OF THE EVENT

The PG orientation program is a significant annual event of Rural Dental College for orientation of the post-graduate students. The program was organized by Dental Education Unit, RDC, Loni at RDC Conference Hall. This two-day program included PG curriculum insight into dissertation -topic selection, how to present seminar & JC, communication skills, interdisciplinary case presentation, medico-legal cases & many more. This program was intended for 20 students.

**Venue: RDC Conference Hall** 

No. of Participants: 20

Link:

https://www.instagram.com/p/DBggNpOTtv7/?igsh=MXNnbjg5cGR1eGc4

ag==