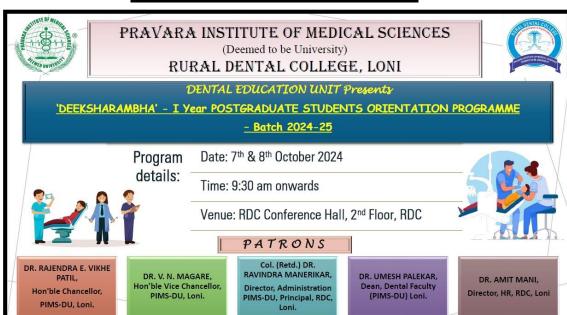

# **DEEKSHARAMBHA - Post-Graduate Orientation Program, RDC**

### **DATE OF THE EVENT**

07 & 08th October 2024

**Venue: RDC Conference Hall** 

No. of Participants: 20

Link:

https://www.instagram.com/p/DBggNpOTtv7/?igsh=MXNnbjg5cGR1eGc4

ag==