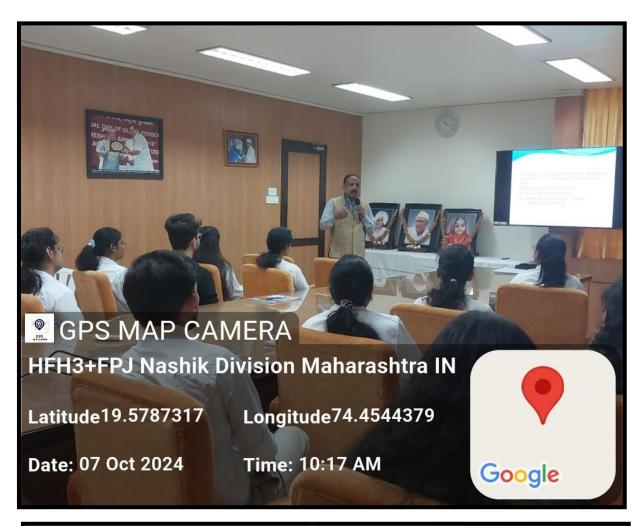

### PHOTOGRAPHS OF THE EVENT

PIMS-DU, Loni.

|                    | Day 1 (Monday 07/10/20)                      | 24)                       |  |  |  |
|--------------------|----------------------------------------------|---------------------------|--|--|--|
| Time               | Topic                                        | Speaker                   |  |  |  |
|                    | Ice-breaking session: Introduct              | on of HODs and PG Guides, |  |  |  |
| 9:30 am - 10:00am  | Introduction of 1st year PGs by              |                           |  |  |  |
|                    | Dr.Ashwini Komalan & Dr.Anwesha Samanta      |                           |  |  |  |
| 10:00 am- 10:15am  | INAUGURAL CEREMONY                           |                           |  |  |  |
| 10:15 am-11:00am   | DCI MDS Regulations, PG Timelines            | Dr. Umesh Palekar         |  |  |  |
| 1:00 am - 11:30am  | Introduction to Research & Literature search | Dr. Manas Bajpai          |  |  |  |
|                    | 11:30 am - 11:45 am                          | Tea Break                 |  |  |  |
| 1:45 am - 12:20 pm | How to write a research protocol ?           | Dr. Rahul Patil           |  |  |  |
| 12:20 pm - 1:00 pm | Dental Photography                           | Dr. Umesh Palekar         |  |  |  |
|                    | 1:00 pm - 2:00 pm Lu                         | nch Break                 |  |  |  |
| 2:30 pm - 3:15 pm  | How to present a Seminar ?                   | Dr. Gowri Pendyala        |  |  |  |
| 3:15 pm - 4:00 pm  | Interdisciplinary Case Presentations         | Dr. Pulkit Khandelwal     |  |  |  |
| 4:00 pm - 4:45 pm  | Communication Skills                         | Dr. Vidyasagar Mopagar    |  |  |  |